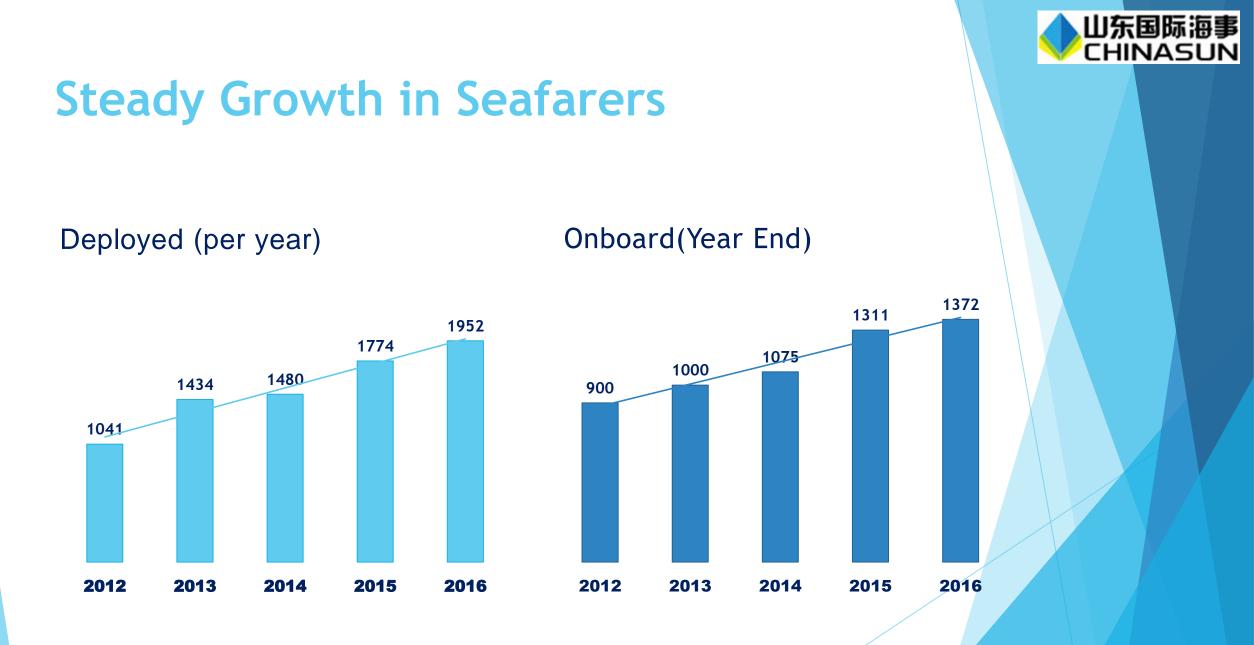

# The Company

- Shandong Chinasun International Crew Management Company, part of the Chinasun Group, is a crew management company, headquartered in Qingdao.
- It has a shore-based team of 60 members including 15 experienced port captains and engineers.
- Chinasun has a crew pool of over 6000 seafarers.
- Providing crew management services for 60 ships including 13 gas tankers, 11 oil tankers and 36 bulk carriers,
- Over 1200 seafarers currently deployed onboard.